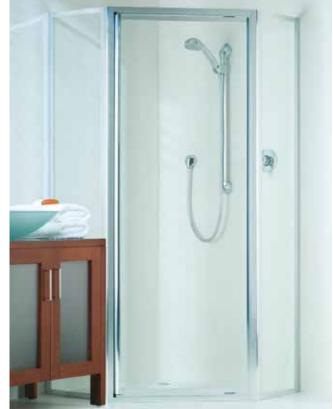

## dimension - 90°

The Dimension series is the ideal shower enclosure for the budget-conscious builder. It provides Pivotech quality in a flexible, long-lasting and affordable design.

#### proven design

The Dimension fully-framed shower screens are ideally suited to any bathroom. Their robust construction guarantees years of trouble-free service.

### full length handle

The unique Dimension full-length moulding is integrated into the door design - creating an extremely strong handle that is convenient to use, yet remains stylish and visually unobtrusive.

dimension - 45°

45° enclosure allows more flexible use of available space. This configuration allows the placement of vanity and toilet on either side of the screen without compromising the door opening.