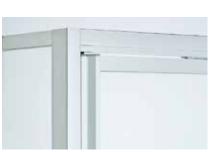

### full length handle

The unique Dimension full-length moulding is integrated into the door design - creating an extremely strong handle that is convenient to use, yet remains stylish and visually unobtrusive.