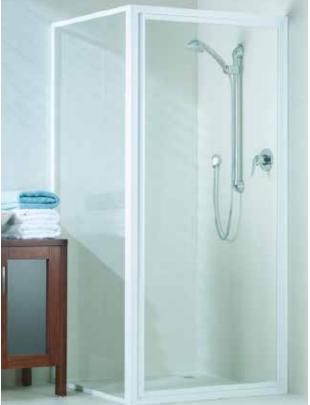

## dimension - 90°

The Dimension series is the ideal shower enclosure for the budget-conscious builder. It provides Pivotech quality in a flexible, long-lasting and affordable design.

#### proven design

The Dimension fully-framed shower screens are ideally suited to any bathroom. Their robust construction guarantees years of trouble-free service.