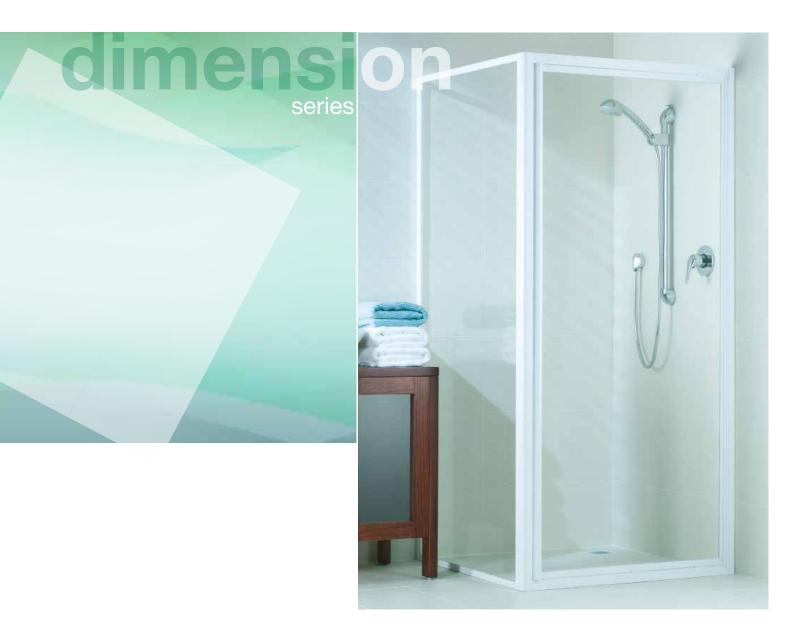

## dimension series

For more than 20 years, Pivotech has produced a range of shower enclosures that set the standard for craftsmanship and value for money. Using the highest quality materials, our systems continue to be an investment in quality and style.

## dimension - 90°

The Dimension series is the ideal shower enclosure for the budget-conscious builder. It provides Pivotech quality in a flexible, long-lasting and affordable design.

#### proven design

The Dimension fully-framed shower screens are ideally suited to any bathroom. Their robust construction guarantees years of trouble-free service.