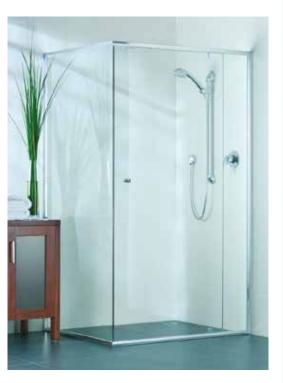

# evolution - 90°

The Evolution series features a semi-frameless door for a stylish, spacious feel.

The new extrusion profile gives the classic design a contemporary look and makes the enclosure even easier to clean.

# evolution - 90° with panel

The addition of an infill panel allows the Evolution to be enlarged to suit even the largest bathroom, while keeping the door at a convenient size. The semi-frameless door and panel maintain the airy, spacious feel.