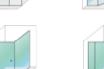

#### evolution - 45°

45° enclosure allows more flexible use of available space. This configuration allows the placement of vanity and toilet on either side of the screen without compromising the door opening.

# evolution - 90° with panel

The addition of an infill panel allows the Evolution to be enlarged to suit even the largest bathroom, while keeping the door at a convenient size. The semi-frameless door and panel maintain the airy, spacious feel.