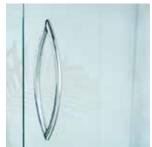

# optional stylish handles

Optional handles offer an even more elegant look to enhance any enclosure. D handle or finger pull available.