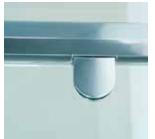

# pivot patch fitting

Elegant and unobtrusive door pivots are colour matched to co-ordinate with the frame. Stainless steel hinge pins are designed to give a lifetime of trouble-free use.