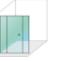

# pivot patch fitting

Elegant and unobtrusive door pivots are colour matched to co-ordinate with the frame. Stainless steel hinge pins are designed to give a lifetime of trouble-free use.