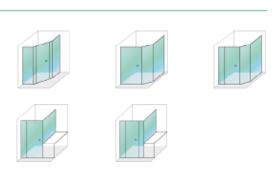

# evolution - 90°

The Evolution series features a semi-frameless door for a stylish, spacious feel.

The new extrusion profile gives the classic design a contemporary look and makes the enclosure even easier to clean.

#### evolution - 45°

45° enclosure allows more flexible use of available space. This configuration allows the placement of vanity and toilet on either side of the screen without compromising the door opening.

# evolution - 90° with panel

The addition of an infill panel allows the Evolution to be enlarged to suit even the largest bathroom, while keeping the door at a convenient size. The semi-frameless door and panel maintain the airy, spacious feel.