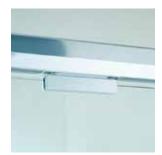

#### magnetic closing catch

Positive-close magnetic catch ensures the door closes perfectly in line, every time.