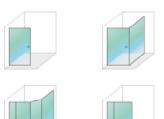

# configurations

# evolution - 90°

The Evolution series features a semi-frameless door for a stylish, spacious feel.

The new extrusion profile gives the classic design a contemporary look and makes the enclosure even easier to clean.

#### evolution - 45°

45° enclosure allows more flexible use of available space. This configuration allows the placement of vanity and toilet on either side of the screen without compromising the door opening.

# evolution - 90° with panel

The addition of an infill panel allows the Evolution to be enlarged to suit even the largest bathroom, while keeping the door at a convenient size. The semi-frameless door and panel maintain the airy, spacious feel.