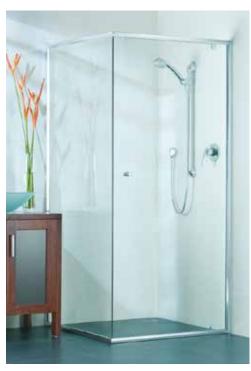

# evolution - 90°

The Evolution series features a semi-frameless door for a stylish, spacious feel.

The new extrusion profile gives the classic design a contemporary look and makes the enclosure even easier to clean.