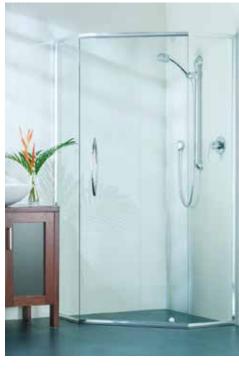

# evolution - 90° with panel

The addition of an infill panel allows the Evolution to be enlarged to suit even the largest bathroom, while keeping the door at a convenient size. The semi-frameless door and panel maintain the airy, spacious feel.