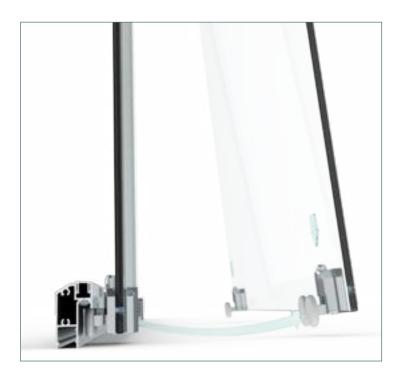

### Engineered for life

Don't let Momentum's good looks fool you, it's strong and practical. Designed for the rigours of daily use, Momentum's features allow for effortless cleaning and its hardware is engineered for durability.

- the bottom guides can be disengaged to clean btween the door and fixed elements
- rollers under the sill minimise friction, providing smooth operation of the door
- extremely resistant to water escaping as the door sits below the sill
- specially designed stop blocks prevent the door from opening or closing while in use
- soft moulded stops prevent the door from slamming open or shut