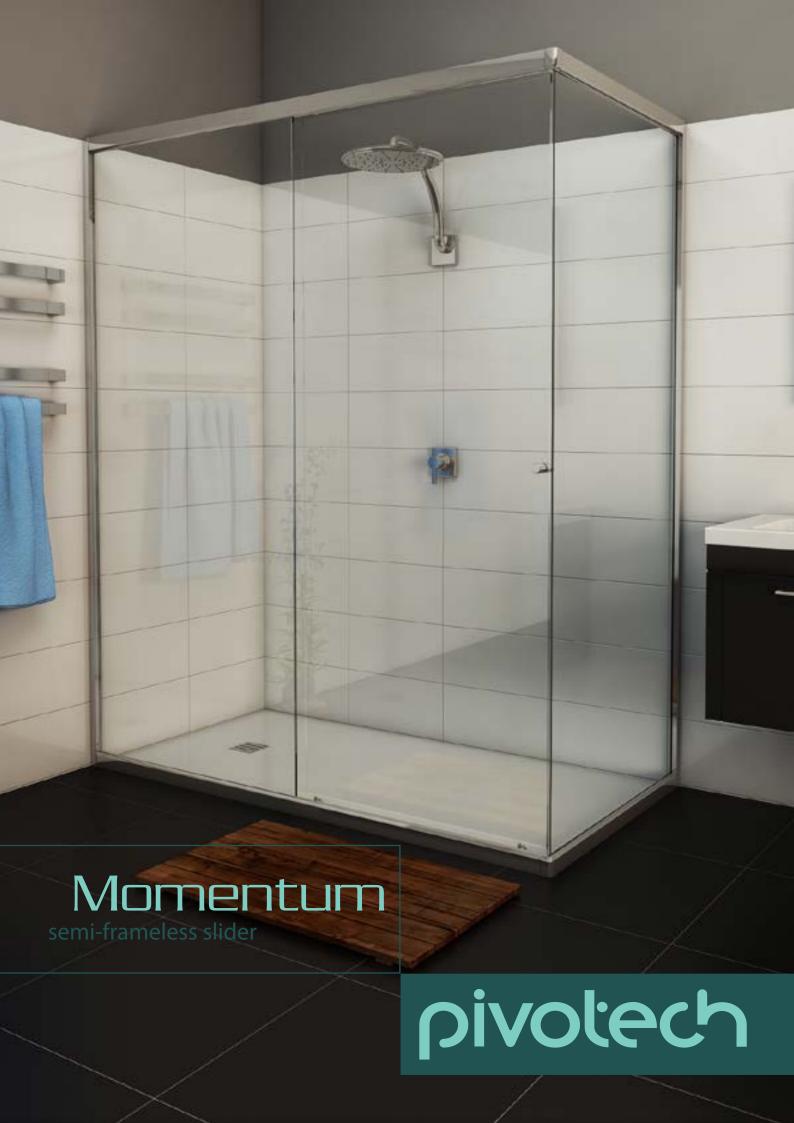

## Momentum

#### the Pivotech semi-frameless slider

#### Access a cleaner shower

At Pivotech, we understand the biggest challenge of a bathroom is keeping it clean. Our shower screens incorporate features to help.

Momentum's unique spring loaded carriages under the sill allow the door to be tilted for greater access and easier cleaning.

### Engineered for life

Don't let Momentum's good looks fool you, it's strong and practical. Designed for the rigours of daily use, Momentum's features allow for effortless cleaning and its hardware is engineered for durability.

## Designed for style

- ideal for large openings between walls
- the slimline, semi-frameless design conceals the mechanism and components
- available in Bright Silver, Matt Natural and Pearl White to blend in with modern bathroom design
- wide choice of handle style options
- •accessories are chrome plated and blend in with modern bathroom décor and provide a subtle contrast to the White and Matt Natural
- easiest sliding shower to install
- corner entry options available for smaller shower enclosures in confined areas
- return panel can be frameless or framed to suit the application
- slimline frame for mounting over a bath or hob
- roller carriages allow for 10mm adjustment to take up over/undersized glass
- versatile two part corner stake allows for mitre cutting or square cutting