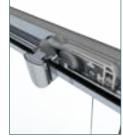

#### Access a cleaner shower

At Pivotech, we understand the biggest challenge of a bathroom is keeping it clean. Our shower screens incorporate features to help.

Momentum's unique spring loaded carriages under the sill allow the door to be tilted for greater access and easier cleaning.

- the bottom guides can be disengaged to clean btween the door and fixed elements
- rollers under the sill minimise friction, providing smooth operation of the door
- extremely resistant to water escaping as the door sits below the sill
- specially designed stop blocks prevent the door from opening or closing while in use
- soft moulded stops prevent the door from slamming open or shut