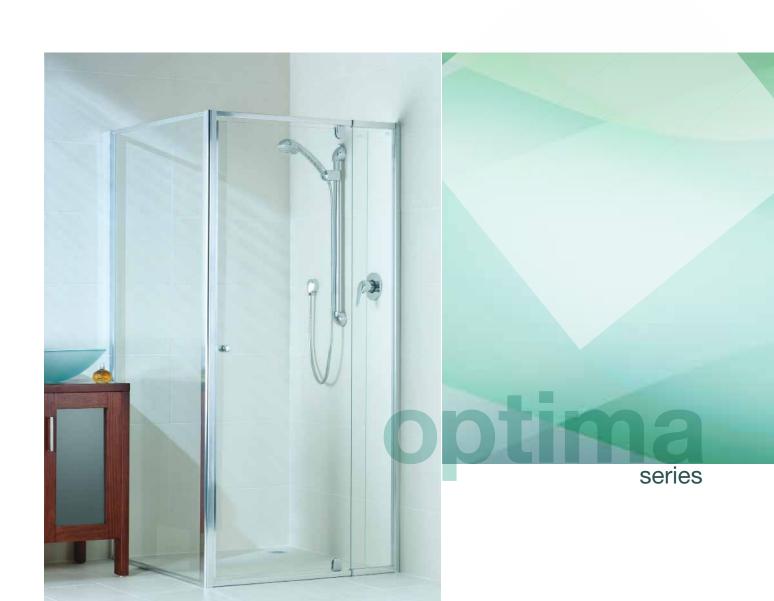

# optima series

For more than 20 years, Pivotech has produced a range of shower enclosures that have set the standard for craftsmanship and value for money. Optima shower enclosures are designed with the versatility to adapt to numerous applications and configurations, combined with the ease of installation and quality of components that our customers rely on. Elegance without compromise – designed simplicity.

#### optima - 90° with panel

The Optima series is the perfect shower enclosure for the budget-conscious or DIY builder. It provides Pivotech quality in a flexible, off-the shelf design.