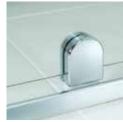

#### pivot patch fitting

Elegant and unobtrusive door pivots are colour matched to co-ordinate with the frame. Stainless steel hinge pins are designed to give a lifetime of trouble-free use.