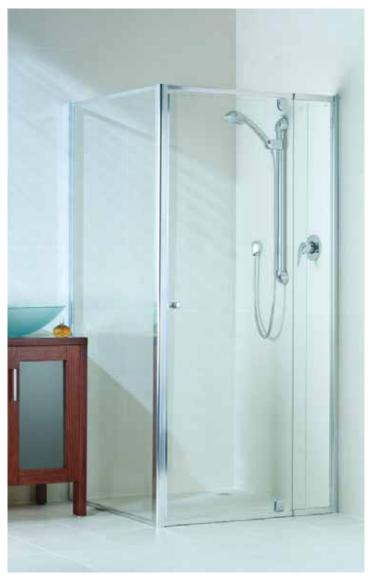

# optima series

For more than 20 years, Pivotech has produced a range of shower enclosures that have set the standard for craftsmanship and value for money. Optima shower enclosures are designed with the versatility to adapt to numerous applications and configurations, combined with the ease of installation and quality of components that our customers rely on. Elegance without compromise – designed simplicity.

#### optima - 90° with panel

The Optima series is the perfect shower enclosure for the budget-conscious or DIY builder. It provides Pivotech quality in a flexible, off-the shelf design.