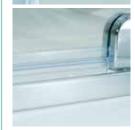

#### splash guard

The clear splash guard directs water back into the shower area.