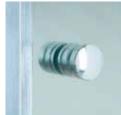

#### finger pull handle

Ergonomic and unobtrusive, the finger pull handle complements the Optima enclosure perfectly.